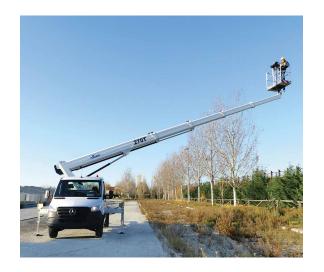

## B270T Comfort XEE 27,0 m

The GSR B270T renews its performance in the 27 metres height category on 3.5 t vehicles. While maintaining its traditional rigidity and sturdiness, this model introduces several significant elements of innovation offering improved outreach with reduced footprints.

This machine is simple to use and technologically advanced, with stabilizers in extendible variable version, reduced length and horizontal outreach up to 16,0 metres, it confirms the highquality standards and innovation of GSR products.

## **T-series**

- Horizontal outreach until 16,0 m and basket capacity up to 250kg
- Extendible variable stabilization with vertical stabilizers
- 4-stage boom
- Simple and intuitive controls
- Advanced security systems, precise and immediate in use
- Light weight platform but robust in structure
- Compact and balanced on the road like a normal car
- Easy to use, with automatic functions
- Ideal for self-drive hire