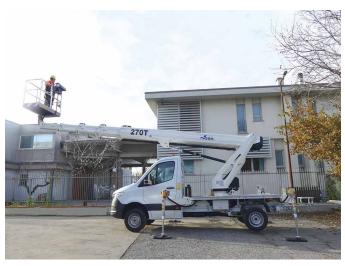

## B270T Comfort XEE 27,0 m

The GSR B270T renews its performance in the 27 metres height category on 3.5 t vehicles. While maintaining its traditional rigidity and sturdiness, this model introduces several significant elements of innovation offering improved outreach with reduced footprints.

This machine is simple to use and technologically advanced, with stabilizers in extendible variable version, reduced length and horizontal outreach up to 16,0 metres, it confirms the highquality standards and innovation of GSR products.

## **T-series**

- Horizontal outreach until 16,0 m and basket capacity up to 250kg
- Extendible variable stabilization with vertical stabilizers
- 4-stage boom
- Simple and intuitive controls
- Advanced security systems, precise and immediate in use
- Light weight platform but robust in structure
- Compact and balanced on the road like a normal car
- Easy to use, with automatic functions
- Ideal for self-drive hire