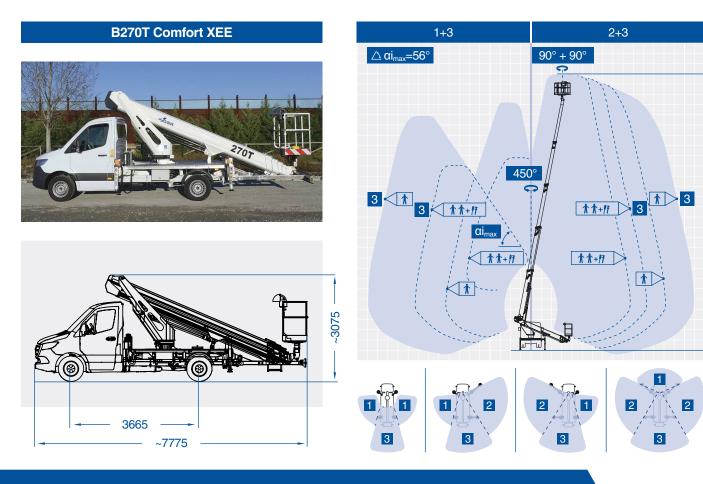

## B270T Comfort XEE 27,0 m

The GSR B270T renews its performance in the 27 metres height category on 3.5 t vehicles. While maintaining its traditional rigidity and sturdiness, this model introduces several significant elements of innovation offering improved outreach with reduced footprints.

This machine is simple to use and technologically advanced, with stabilizers in extendible variable version, reduced length and horizontal outreach up to 16,0 metres, it confirms the highquality standards and innovation of GSR products.

| Model             | Working<br>Height (m)* | Max.<br>Outreach (m)* | Basket<br>Capacity (kg) | Turret<br>Rotation (°) | Basket<br>Rotation (°) | GVW<br>min. (to)*       |
|-------------------|------------------------|-----------------------|-------------------------|------------------------|------------------------|-------------------------|
| B270T Comfort XEE | 27,0                   | 16,0/11,2             | 80/250                  | 450                    | 90 + 90                | 3,5                     |
|                   |                        |                       |                         |                        | * D                    | epending on the vehicle |