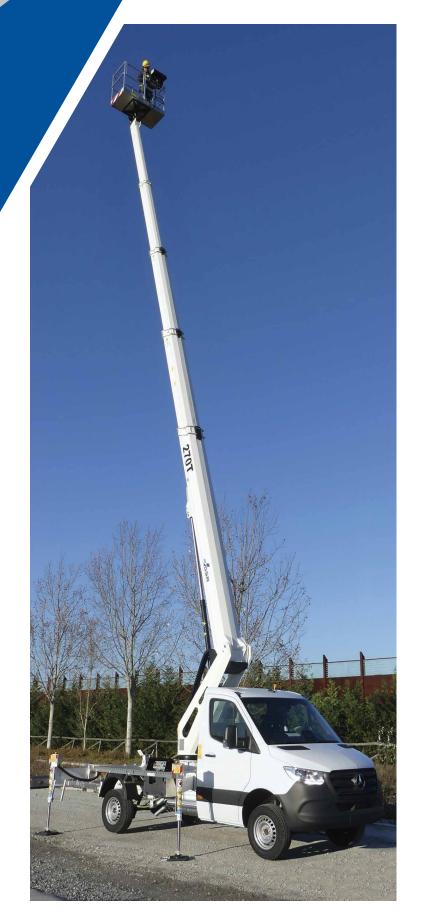

## B270T Comfort XEE 27,0 m

The GSR B270T renews its performance in the 27 metres height category on 3.5 t vehicles. While maintaining its traditional rigidity and sturdiness, this model introduces several significant elements of innovation offering improved outreach with reduced footprints.

This machine is simple to use and technologically advanced, with stabilizers in extendible variable version, reduced length and horizontal outreach up to 16,0 metres, it confirms the highquality standards and innovation of GSR products.

## **T-series**

- Horizontal outreach until 16,0 m and basket capacity up to 250kg
- Extendible variable stabilization with vertical stabilizers
- 4-stage boom
- Simple and intuitive controls
- Advanced security systems, precise and immediate in use
- Light weight platform but robust in structure
- Compact and balanced on the road like a normal car
- Easy to use, with automatic functions
- Ideal for self-drive hire

| Model             | Working<br>Height (m)* | Max.<br>Outreach (m)* | Basket<br>Capacity (kg) | Turret<br>Rotation (°) | Basket<br>Rotation (°) | GVW<br>min. (to)*       |
|-------------------|------------------------|-----------------------|-------------------------|------------------------|------------------------|-------------------------|
| B270T Comfort XEE | 27,0                   | 16,0/11,2             | 80/250                  | 450                    | 90 + 90                | 3,5                     |
|                   |                        |                       |                         |                        | * D                    | epending on the vehicle |