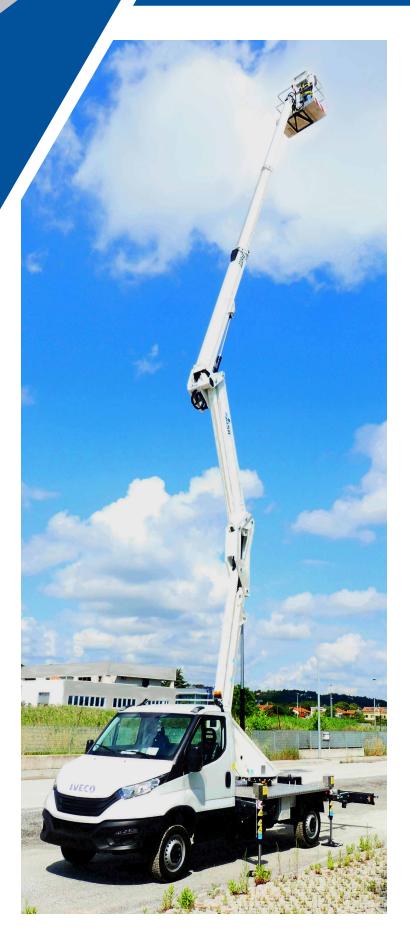

## **B220PXE** Comfort XEV 21,75 m

The new B220PXE platform integrates the double "up-and-over" articulation with an innovative telescopic boom and end mounted basket.

Simple, with excellent outreach, you can overcome obstacles and reach areas that have been inaccessible until now without using more complex machinery.

Rigid, easy and technologically advanced: up to 250 kg max with horizontal reach of 11.25 m and 80kg capacity in the basket.

## **B220PXE**Comfort XEV

- End mounted basket for precision work (chimneys, roofs, balconies, solar panels etc.) which lowers the cage flat to the ground.
- Pantographs with balanced overall dimensions, ease of use and great performance.
- 360° rotation without restrictions with 250 kg in the basket up to the maximum height.
- Vertical, vehicle- width stabilization.
- Simple and intuitive controls.
- Light weight but robust structure.
- Up and over with 11.25 meters of outreach and 80kg of capacity in the basket.
- Easy and intuitive, ideal for self-drive rental.
- Control systems among the most advanced, precise and responsive in use.
- · Compact and balanced on the road like a normal car.