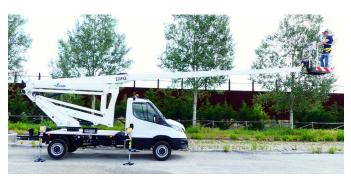

## **B220PXE** Comfort XEV 21,75 m

The new B220PXE platform integrates the double "up-and-over" articulation with an innovative telescopic boom and end mounted basket.

Simple, with excellent outreach, you can overcome obstacles and reach areas that have been inaccessible until now without using more complex machinery.

Rigid, easy and technologically advanced: up to 250 kg max with horizontal reach of 11.25 m and 80kg capacity in the basket.

## **B220PXE**Comfort XEV

- End mounted basket for precision work (chimneys, roofs, balconies, solar panels etc.) which lowers the cage flat to the ground.
- Pantographs with balanced overall dimensions, ease of use and great performance.
- 360° rotation without restrictions with 250 kg in the basket up to the maximum height.
- Vertical, vehicle- width stabilization.
- Simple and intuitive controls.
- Light weight but robust structure.
- Up and over with 11.25 meters of outreach and 80kg of capacity in the basket.
- Easy and intuitive, ideal for self-drive rental.
- Control systems among the most advanced, precise and responsive in use.
- · Compact and balanced on the road like a normal car.