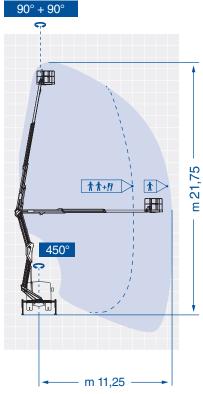

## **B220PXE** Comfort XEV 21,75 m

The new B220PXE platform integrates the double "up-and-over" articulation with an innovative telescopic boom and end mounted basket.

Simple, with excellent outreach, you can overcome obstacles and reach areas that have been inaccessible until now without using more complex machinery.

Rigid, easy and technologically advanced: up to 250 kg max with horizontal reach of 11.25 m and 80kg capacity in the basket.

## **B220PXE**Comfort XEV

- End mounted basket for precision work (chimneys, roofs, balconies, solar panels etc.) which lowers the cage flat to the ground.
- Pantographs with balanced overall dimensions, ease of use and great performance.
- 360° rotation without restrictions with 250 kg in the basket up to the maximum height.
- Vertical, vehicle- width stabilization.
- Simple and intuitive controls.
- Light weight but robust structure.
- Up and over with 11.25 meters of outreach and 80kg of capacity in the basket.
- Easy and intuitive, ideal for self-drive rental.
- Control systems among the most advanced, precise and responsive in use.
- · Compact and balanced on the road like a normal car.

| Model                      | Working     | Max.          | Basket        | Turret       | Basket       | GVW        |
|----------------------------|-------------|---------------|---------------|--------------|--------------|------------|
|                            | Height (m)* | Outreach (m)* | Capacity (kg) | Rotation (°) | Rotation (°) | min. (to)* |
| <b>B220PXE Comfort XEV</b> | 21,75       | 11,25/8,30    | 80/250        | 450          | 90 + 90      | 3,5        |