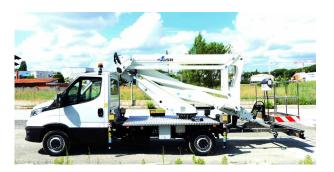

## **B220PXE**Comfort XEV

- End mounted basket for precision work (chimneys, roofs, balconies, solar panels etc.) which lowers the cage flat to the ground.
- Pantographs with balanced overall dimensions, ease of use and great performance.
- 360° rotation without restrictions with 250 kg in the basket up to the maximum height.
- Vertical, vehicle- width stabilization.
- Simple and intuitive controls.
- Light weight but robust structure.
- Up and over with 11.25 meters of outreach and 80kg of capacity in the basket.
- Easy and intuitive, ideal for self-drive rental.
- Control systems among the most advanced, precise and responsive in use.
- · Compact and balanced on the road like a normal car.