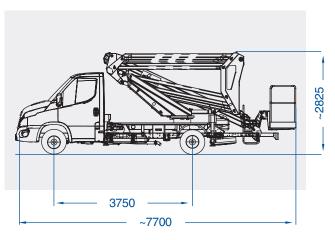

| Model                      | Working     | Max.          | Basket        | Turret       | Basket       | GVW        |
|----------------------------|-------------|---------------|---------------|--------------|--------------|------------|
|                            | Height (m)* | Outreach (m)* | Capacity (kg) | Rotation (°) | Rotation (°) | min. (to)* |
| <b>B220PXE Comfort XEV</b> | 21,75       | 11,25/8,30    | 80/250        | 450          | 90 + 90      | 3,5        |

\* Depending on the vehicle