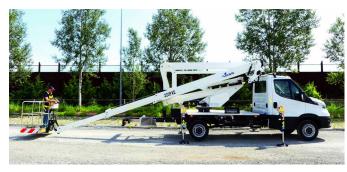

## **B220PXE** Comfort XEV 21,75 m

The new B220PXE platform integrates the double "up-and-over" articulation with an innovative telescopic boom and end mounted basket.

Simple, with excellent outreach, you can overcome obstacles and reach areas that have been inaccessible until now without using more complex machinery.

Rigid, easy and technologically advanced: up to 250 kg max with horizontal reach of 11.25 m and 80kg capacity in the basket.

## **B220PXE**Comfort XEV

- End mounted basket for precision work (chimneys, roofs, balconies, solar panels etc.) which lowers the cage flat to the ground.
- Pantographs with balanced overall dimensions, ease of use and great performance.
- 360° rotation without restrictions with 250 kg in the basket up to the maximum height.
- Vertical, vehicle- width stabilization.
- Simple and intuitive controls.
- Light weight but robust structure.
- Up and over with 11.25 meters of outreach and 80kg of capacity in the basket.
- Easy and intuitive, ideal for self-drive rental.
- Control systems among the most advanced, precise and responsive in use.
- · Compact and balanced on the road like a normal car.