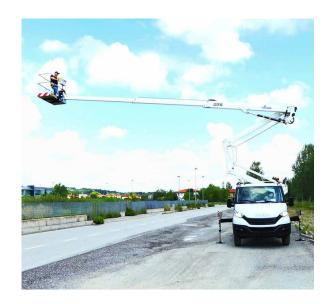

## **B220PXE** Comfort XEV 21,75 m

The new B220PXE platform integrates the double "up-and-over" articulation with an innovative telescopic boom and end mounted basket.

Simple, with excellent outreach, you can overcome obstacles and reach areas that have been inaccessible until now without using more complex machinery.

Rigid, easy and technologically advanced: up to 250 kg max with horizontal reach of 11.25 m and 80kg capacity in the basket.