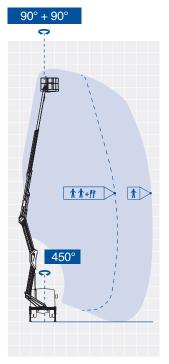

| Model                      | Working     | Max.          | Basket        | Turret       | Basket       | GVW        |
|----------------------------|-------------|---------------|---------------|--------------|--------------|------------|
|                            | Height (m)* | Outreach (m)* | Capacity (kg) | Rotation (°) | Rotation (°) | min. (to)* |
| <b>B220PXE Comfort XEV</b> | 21,75       | 11,25/8,30    | 80/250        | 450          | 90 + 90      | 3,5        |