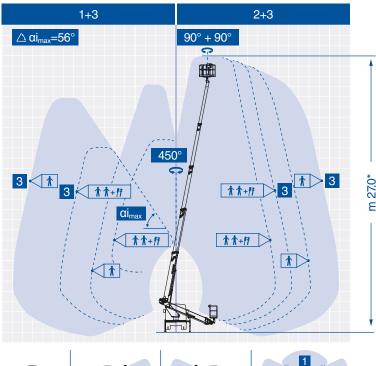

| Model                    | Working     | Max.          | Basket        | Turret       | Basket       | GVW        |
|--------------------------|-------------|---------------|---------------|--------------|--------------|------------|
|                          | Height (m)* | Outreach (m)* | Capacity (kg) | Rotation (°) | Rotation (°) | min. (to)* |
| <b>B270T Comfort XEE</b> | 27,0        | 16,0/11,2     | 80/250        | 450          | 90 + 90      | 3,5        |