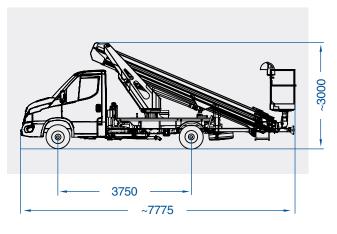

| Model                    | Working     | Max.          | Basket        | Turret       | Basket       | GVW        |
|--------------------------|-------------|---------------|---------------|--------------|--------------|------------|
|                          | Height (m)* | Outreach (m)* | Capacity (kg) | Rotation (°) | Rotation (°) | min. (to)* |
| <b>B270T Comfort XEE</b> | 27,0        | 16,0/11,2     | 80/250        | 450          | 90 + 90      | 3,5        |

\* Depending on the vehicle