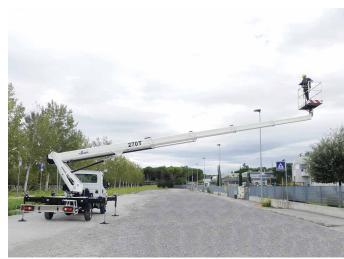

## B270T Comfort XEE 27,0 m

The GSR B270T renews its performance in the 27 metres height category on 3.5 t vehicles. While maintaining its traditional rigidity and sturdiness, this model introduces several significant elements of innovation offering improved outreach with reduced footprints.

This machine is simple to use and technologically advanced, with stabilizers in extendible variable version, reduced length and horizontal outreach up to 16,0 metres, it confirms the high-quality standards and innovation of GSR products.

## **B270T**Comfort XEE

- Horizontal outreach until 16,0 m and basket capacity up to 250kg
- Extendible variable stabilization with vertical stabilizers
- 4-stage boom
- Simple and intuitive controls
- Advanced security systems, precise and immediate in use
- Light weight platform but robust in structure
- Compact and balanced on the road like a normal car
- Easy to use, with automatic functions
- Ideal for self-drive hire