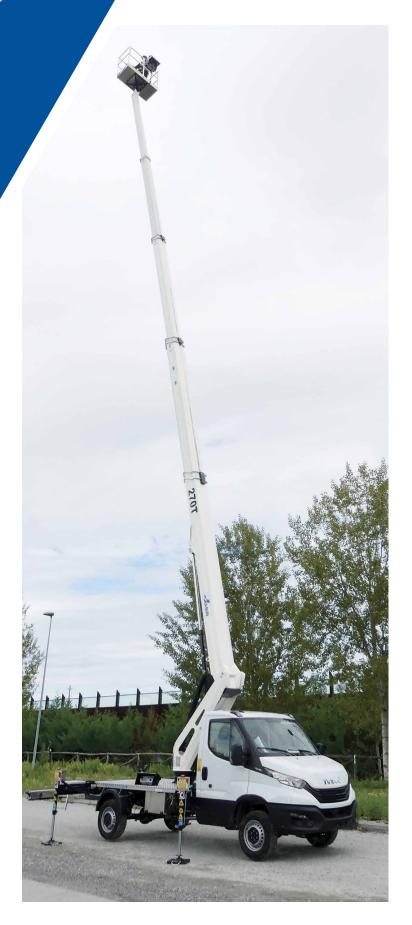

## B270T Comfort XEE 27,0 m

The GSR B270T renews its performance in the 27 metres height category on 3.5 t vehicles. While maintaining its traditional rigidity and sturdiness, this model introduces several significant elements of innovation offering improved outreach with reduced footprints.

This machine is simple to use and technologically advanced, with stabilizers in extendible variable version, reduced length and horizontal outreach up to 16,0 metres, it confirms the high-quality standards and innovation of GSR products.

## **B270T**Comfort XEE

- Horizontal outreach until 16,0 m and basket capacity up to 250kg
- Extendible variable stabilization with vertical stabilizers
- 4-stage boom
- Simple and intuitive controls
- Advanced security systems, precise and immediate in use
- Light weight platform but robust in structure
- Compact and balanced on the road like a normal car
- Easy to use, with automatic functions
- Ideal for self-drive hire