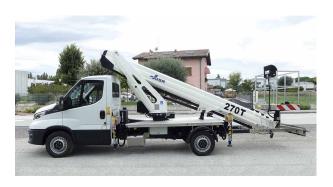

## B270T Comfort XEE 27,0 m

The GSR B270T renews its performance in the 27 metres height category on 3.5 t vehicles. While maintaining its traditional rigidity and sturdiness, this model introduces several significant elements of innovation offering improved outreach with reduced footprints.

This machine is simple to use and technologically advanced, with stabilizers in extendible variable version, reduced length and horizontal outreach up to 16,0 metres, it confirms the high-quality standards and innovation of GSR products.