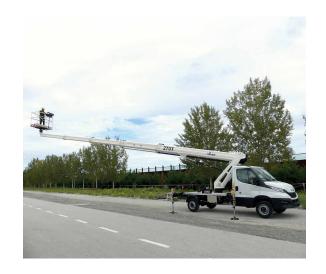

## B270T Comfort XEE 27,0 m

The GSR B270T renews its performance in the 27 metres height category on 3.5 t vehicles. While maintaining its traditional rigidity and sturdiness, this model introduces several significant elements of innovation offering improved outreach with reduced footprints.

This machine is simple to use and technologically advanced, with stabilizers in extendible variable version, reduced length and horizontal outreach up to 16,0 metres, it confirms the high-quality standards and innovation of GSR products.